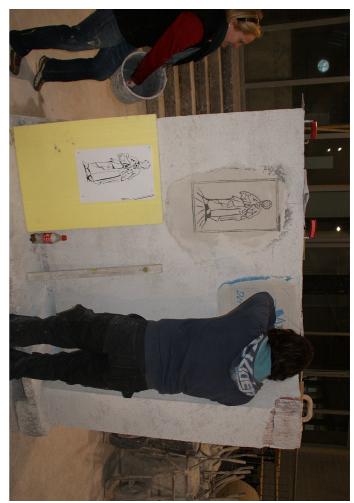

## **AlpHouse**

Catalogue of Qualification modules

| General information                         |                                                                                                                                                                                                                                                                                                                                                                                                        |            |                                                     |  |  |  |  |
|---------------------------------------------|--------------------------------------------------------------------------------------------------------------------------------------------------------------------------------------------------------------------------------------------------------------------------------------------------------------------------------------------------------------------------------------------------------|------------|-----------------------------------------------------|--|--|--|--|
| Category                                    | Technology and Energy                                                                                                                                                                                                                                                                                                                                                                                  |            |                                                     |  |  |  |  |
|                                             | Use of Material                                                                                                                                                                                                                                                                                                                                                                                        |            |                                                     |  |  |  |  |
| ID                                          | QM 4.5                                                                                                                                                                                                                                                                                                                                                                                                 |            |                                                     |  |  |  |  |
| Title                                       | Education series AlpHouse                                                                                                                                                                                                                                                                                                                                                                              |            |                                                     |  |  |  |  |
|                                             | Modul1 - Topics range sgraffito                                                                                                                                                                                                                                                                                                                                                                        |            |                                                     |  |  |  |  |
| Duration                                    | 2 days                                                                                                                                                                                                                                                                                                                                                                                                 |            |                                                     |  |  |  |  |
| N.                                          | 8 – 15                                                                                                                                                                                                                                                                                                                                                                                                 |            |                                                     |  |  |  |  |
| participants                                |                                                                                                                                                                                                                                                                                                                                                                                                        |            |                                                     |  |  |  |  |
| Location                                    | Classroom<br>Work in hall                                                                                                                                                                                                                                                                                                                                                                              |            |                                                     |  |  |  |  |
| Target group                                | Architects and Planners                                                                                                                                                                                                                                                                                                                                                                                |            |                                                     |  |  |  |  |
|                                             | Craftsman and SMEs                                                                                                                                                                                                                                                                                                                                                                                     |            |                                                     |  |  |  |  |
|                                             | Building Owners                                                                                                                                                                                                                                                                                                                                                                                        |            |                                                     |  |  |  |  |
| Characteristics of the Qualification Module |                                                                                                                                                                                                                                                                                                                                                                                                        |            |                                                     |  |  |  |  |
| Aims                                        | In every large town many sgraffito houses can be seen. In this technique different colored layers of plaster are applied over each other and then scraped ornaments or images (graffiare = scratch). Today will be mostly worked in only 2 coats of paint. The layers of plaster are to be used in damp moist and when the top layer is dry enough, sketching of the desired ornaments can be started. |            |                                                     |  |  |  |  |
| Methodic<br>Approach                        | <ul><li>Lecture</li><li>practical exercises in the hall</li></ul>                                                                                                                                                                                                                                                                                                                                      |            |                                                     |  |  |  |  |
| Contents                                    | <ul> <li>Brief introduction to project AlpHouse</li> <li>Presentation of the sgraffito technique with ex</li> <li>Basics of the craft technique</li> <li>Basics of plaster systems</li> <li>Basics of template selection and copying</li> <li>Practical implementation</li> </ul>                                                                                                                      | amples     |                                                     |  |  |  |  |
| Learning outcomes                           | Overview of the content and practical exercises                                                                                                                                                                                                                                                                                                                                                        |            |                                                     |  |  |  |  |
| Final Certification                         | Certificate of attendance                                                                                                                                                                                                                                                                                                                                                                              |            |                                                     |  |  |  |  |
|                                             | Conception                                                                                                                                                                                                                                                                                                                                                                                             |            |                                                     |  |  |  |  |
| PP Leader                                   |                                                                                                                                                                                                                                                                                                                                                                                                        |            |                                                     |  |  |  |  |
| Contact person                              | LBH – BauAkademie Lehrbauhof Salzburg                                                                                                                                                                                                                                                                                                                                                                  |            |                                                     |  |  |  |  |
| contact person                              |                                                                                                                                                                                                                                                                                                                                                                                                        |            |                                                     |  |  |  |  |
| address                                     | LBH – BauAkademie Lehrbauhof Salzburg  DI Ronald Setznagel – Management                                                                                                                                                                                                                                                                                                                                |            |                                                     |  |  |  |  |
|                                             | LBH – BauAkademie Lehrbauhof Salzburg  DI Ronald Setznagel – Management  DI Wolfgang Konrad – Consultant, project staff                                                                                                                                                                                                                                                                                | fax        | +43 (0) 662/830200 34                               |  |  |  |  |
| address                                     | LBH – BauAkademie Lehrbauhof Salzburg  DI Ronald Setznagel – Management  DI Wolfgang Konrad – Consultant, project staff  Moosstraße 197, 5020 Salzburg, AUSTRIA                                                                                                                                                                                                                                        | fax<br>web | +43 (0) 662/830200 34<br>http://www.bauakademie.at/ |  |  |  |  |
| address                                     | LBH – BauAkademie Lehrbauhof Salzburg  DI Ronald Setznagel – Management  DI Wolfgang Konrad – Consultant, project staff  Moosstraße 197, 5020 Salzburg, AUSTRIA  +43 (0) 662/830200                                                                                                                                                                                                                    | web        |                                                     |  |  |  |  |
| address                                     | LBH – BauAkademie Lehrbauhof Salzburg  DI Ronald Setznagel – Management  DI Wolfgang Konrad – Consultant, project staff  Moosstraße 197, 5020 Salzburg, AUSTRIA  +43 (0) 662/830200  office@sbg.bauakademie.at                                                                                                                                                                                         | web        |                                                     |  |  |  |  |