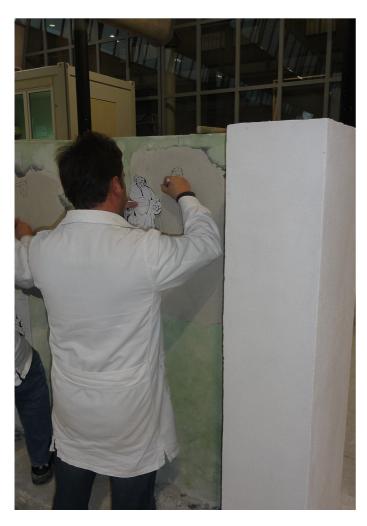

## **AlpHouse**

Catalogue of Qualification modules

| General information                         |                                                                                                                                                                                                                                                                                                                                                                                                        |            |                                                     |  |  |  |  |
|---------------------------------------------|--------------------------------------------------------------------------------------------------------------------------------------------------------------------------------------------------------------------------------------------------------------------------------------------------------------------------------------------------------------------------------------------------------|------------|-----------------------------------------------------|--|--|--|--|
| Category                                    | Technology and Energy                                                                                                                                                                                                                                                                                                                                                                                  |            |                                                     |  |  |  |  |
|                                             | Use of Material                                                                                                                                                                                                                                                                                                                                                                                        |            |                                                     |  |  |  |  |
| ID                                          | QM 4.5                                                                                                                                                                                                                                                                                                                                                                                                 |            |                                                     |  |  |  |  |
| Title                                       | Education series AlpHouse                                                                                                                                                                                                                                                                                                                                                                              |            |                                                     |  |  |  |  |
|                                             | Modul1 - Topics range sgraffito                                                                                                                                                                                                                                                                                                                                                                        |            |                                                     |  |  |  |  |
| Duration                                    | 2 days                                                                                                                                                                                                                                                                                                                                                                                                 |            |                                                     |  |  |  |  |
| N.                                          | 8 – 15                                                                                                                                                                                                                                                                                                                                                                                                 |            |                                                     |  |  |  |  |
| participants                                |                                                                                                                                                                                                                                                                                                                                                                                                        |            |                                                     |  |  |  |  |
| Location                                    | Classroom<br>Work in hall                                                                                                                                                                                                                                                                                                                                                                              |            |                                                     |  |  |  |  |
| Target group                                | Architects and Planners                                                                                                                                                                                                                                                                                                                                                                                |            |                                                     |  |  |  |  |
|                                             | Craftsman and SMEs                                                                                                                                                                                                                                                                                                                                                                                     |            |                                                     |  |  |  |  |
|                                             | Building Owners                                                                                                                                                                                                                                                                                                                                                                                        |            |                                                     |  |  |  |  |
| Characteristics of the Qualification Module |                                                                                                                                                                                                                                                                                                                                                                                                        |            |                                                     |  |  |  |  |
| Aims                                        | In every large town many sgraffito houses can be seen. In this technique different colored layers of plaster are applied over each other and then scraped ornaments or images (graffiare = scratch). Today will be mostly worked in only 2 coats of paint. The layers of plaster are to be used in damp moist and when the top layer is dry enough, sketching of the desired ornaments can be started. |            |                                                     |  |  |  |  |
| Methodic<br>Approach                        | <ul><li>Lecture</li><li>practical exercises in the hall</li></ul>                                                                                                                                                                                                                                                                                                                                      |            |                                                     |  |  |  |  |
| Contents                                    | <ul> <li>Brief introduction to project AlpHouse</li> <li>Presentation of the sgraffito technique with ex</li> <li>Basics of the craft technique</li> <li>Basics of plaster systems</li> <li>Basics of template selection and copying</li> <li>Practical implementation</li> </ul>                                                                                                                      | amples     |                                                     |  |  |  |  |
| Learning outcomes                           | Overview of the content and practical exercises                                                                                                                                                                                                                                                                                                                                                        |            |                                                     |  |  |  |  |
| Final Certification                         | Certificate of attendance                                                                                                                                                                                                                                                                                                                                                                              |            |                                                     |  |  |  |  |
|                                             | Conception                                                                                                                                                                                                                                                                                                                                                                                             |            |                                                     |  |  |  |  |
| PP Leader                                   |                                                                                                                                                                                                                                                                                                                                                                                                        |            |                                                     |  |  |  |  |
| Contact person                              | LBH – BauAkademie Lehrbauhof Salzburg                                                                                                                                                                                                                                                                                                                                                                  |            |                                                     |  |  |  |  |
| contact person                              |                                                                                                                                                                                                                                                                                                                                                                                                        |            |                                                     |  |  |  |  |
| address                                     | LBH – BauAkademie Lehrbauhof Salzburg  DI Ronald Setznagel – Management                                                                                                                                                                                                                                                                                                                                |            |                                                     |  |  |  |  |
|                                             | LBH – BauAkademie Lehrbauhof Salzburg  DI Ronald Setznagel – Management  DI Wolfgang Konrad – Consultant, project staff                                                                                                                                                                                                                                                                                | fax        | +43 (0) 662/830200 34                               |  |  |  |  |
| address                                     | LBH – BauAkademie Lehrbauhof Salzburg  DI Ronald Setznagel – Management  DI Wolfgang Konrad – Consultant, project staff  Moosstraße 197, 5020 Salzburg, AUSTRIA                                                                                                                                                                                                                                        | fax<br>web | +43 (0) 662/830200 34<br>http://www.bauakademie.at/ |  |  |  |  |
| address                                     | LBH – BauAkademie Lehrbauhof Salzburg  DI Ronald Setznagel – Management  DI Wolfgang Konrad – Consultant, project staff  Moosstraße 197, 5020 Salzburg, AUSTRIA  +43 (0) 662/830200                                                                                                                                                                                                                    | web        |                                                     |  |  |  |  |
| address                                     | LBH – BauAkademie Lehrbauhof Salzburg  DI Ronald Setznagel – Management  DI Wolfgang Konrad – Consultant, project staff  Moosstraße 197, 5020 Salzburg, AUSTRIA  +43 (0) 662/830200  office@sbg.bauakademie.at                                                                                                                                                                                         | web        |                                                     |  |  |  |  |