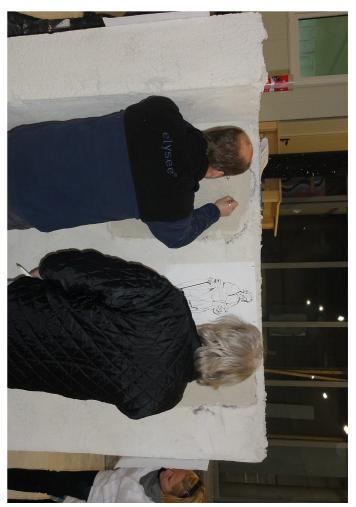

## **AlpHouse**

Catalogue of Qualification modules

| General information                         |                                                                                                                                                                                                                                                                                                                                                                                                        |            |                                                     |  |  |  |  |
|---------------------------------------------|--------------------------------------------------------------------------------------------------------------------------------------------------------------------------------------------------------------------------------------------------------------------------------------------------------------------------------------------------------------------------------------------------------|------------|-----------------------------------------------------|--|--|--|--|
| Category                                    | Technology and Energy                                                                                                                                                                                                                                                                                                                                                                                  |            |                                                     |  |  |  |  |
|                                             | Use of Material                                                                                                                                                                                                                                                                                                                                                                                        |            |                                                     |  |  |  |  |
| ID                                          | QM 4.5                                                                                                                                                                                                                                                                                                                                                                                                 |            |                                                     |  |  |  |  |
| Title                                       | Education series AlpHouse                                                                                                                                                                                                                                                                                                                                                                              |            |                                                     |  |  |  |  |
|                                             | Modul1 - Topics range sgraffito                                                                                                                                                                                                                                                                                                                                                                        |            |                                                     |  |  |  |  |
| Duration                                    | 2 days                                                                                                                                                                                                                                                                                                                                                                                                 |            |                                                     |  |  |  |  |
| N.                                          | 8 – 15                                                                                                                                                                                                                                                                                                                                                                                                 |            |                                                     |  |  |  |  |
| participants                                |                                                                                                                                                                                                                                                                                                                                                                                                        |            |                                                     |  |  |  |  |
| Location                                    | Classroom<br>Work in hall                                                                                                                                                                                                                                                                                                                                                                              |            |                                                     |  |  |  |  |
| Target group                                | Architects and Planners                                                                                                                                                                                                                                                                                                                                                                                |            |                                                     |  |  |  |  |
|                                             | Craftsman and SMEs                                                                                                                                                                                                                                                                                                                                                                                     |            |                                                     |  |  |  |  |
|                                             | Building Owners                                                                                                                                                                                                                                                                                                                                                                                        |            |                                                     |  |  |  |  |
| Characteristics of the Qualification Module |                                                                                                                                                                                                                                                                                                                                                                                                        |            |                                                     |  |  |  |  |
| Aims                                        | In every large town many sgraffito houses can be seen. In this technique different colored layers of plaster are applied over each other and then scraped ornaments or images (graffiare = scratch). Today will be mostly worked in only 2 coats of paint. The layers of plaster are to be used in damp moist and when the top layer is dry enough, sketching of the desired ornaments can be started. |            |                                                     |  |  |  |  |
| Methodic<br>Approach                        | <ul><li>Lecture</li><li>practical exercises in the hall</li></ul>                                                                                                                                                                                                                                                                                                                                      |            |                                                     |  |  |  |  |
| Contents                                    | <ul> <li>Brief introduction to project AlpHouse</li> <li>Presentation of the sgraffito technique with ex</li> <li>Basics of the craft technique</li> <li>Basics of plaster systems</li> <li>Basics of template selection and copying</li> <li>Practical implementation</li> </ul>                                                                                                                      | amples     |                                                     |  |  |  |  |
| Learning outcomes                           | Overview of the content and practical exercises                                                                                                                                                                                                                                                                                                                                                        |            |                                                     |  |  |  |  |
| Final Certification                         | Certificate of attendance                                                                                                                                                                                                                                                                                                                                                                              |            |                                                     |  |  |  |  |
|                                             | Conception                                                                                                                                                                                                                                                                                                                                                                                             |            |                                                     |  |  |  |  |
| PP Leader                                   |                                                                                                                                                                                                                                                                                                                                                                                                        |            |                                                     |  |  |  |  |
| Contact person                              | LBH – BauAkademie Lehrbauhof Salzburg                                                                                                                                                                                                                                                                                                                                                                  |            |                                                     |  |  |  |  |
| contact person                              |                                                                                                                                                                                                                                                                                                                                                                                                        |            |                                                     |  |  |  |  |
| address                                     | LBH – BauAkademie Lehrbauhof Salzburg  DI Ronald Setznagel – Management                                                                                                                                                                                                                                                                                                                                |            |                                                     |  |  |  |  |
|                                             | LBH – BauAkademie Lehrbauhof Salzburg  DI Ronald Setznagel – Management  DI Wolfgang Konrad – Consultant, project staff                                                                                                                                                                                                                                                                                | fax        | +43 (0) 662/830200 34                               |  |  |  |  |
| address                                     | LBH – BauAkademie Lehrbauhof Salzburg  DI Ronald Setznagel – Management  DI Wolfgang Konrad – Consultant, project staff  Moosstraße 197, 5020 Salzburg, AUSTRIA                                                                                                                                                                                                                                        | fax<br>web | +43 (0) 662/830200 34<br>http://www.bauakademie.at/ |  |  |  |  |
| address                                     | LBH – BauAkademie Lehrbauhof Salzburg  DI Ronald Setznagel – Management  DI Wolfgang Konrad – Consultant, project staff  Moosstraße 197, 5020 Salzburg, AUSTRIA  +43 (0) 662/830200                                                                                                                                                                                                                    | web        |                                                     |  |  |  |  |
| address                                     | LBH – BauAkademie Lehrbauhof Salzburg  DI Ronald Setznagel – Management  DI Wolfgang Konrad – Consultant, project staff  Moosstraße 197, 5020 Salzburg, AUSTRIA  +43 (0) 662/830200  office@sbg.bauakademie.at                                                                                                                                                                                         | web        |                                                     |  |  |  |  |