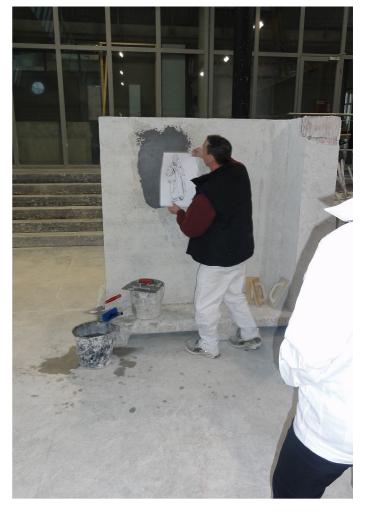

## **AlpHouse**

Catalogue of Qualification modules

| General information                         |                                                                                                                                                                                                                                                                                                                                                                                                        |            |                                                     |  |  |  |  |
|---------------------------------------------|--------------------------------------------------------------------------------------------------------------------------------------------------------------------------------------------------------------------------------------------------------------------------------------------------------------------------------------------------------------------------------------------------------|------------|-----------------------------------------------------|--|--|--|--|
| Category                                    | Technology and Energy                                                                                                                                                                                                                                                                                                                                                                                  |            |                                                     |  |  |  |  |
|                                             | Use of Material                                                                                                                                                                                                                                                                                                                                                                                        |            |                                                     |  |  |  |  |
| ID                                          | QM 4.5                                                                                                                                                                                                                                                                                                                                                                                                 |            |                                                     |  |  |  |  |
| Title                                       | Education series AlpHouse                                                                                                                                                                                                                                                                                                                                                                              |            |                                                     |  |  |  |  |
|                                             | Modul1 - Topics range sgraffito                                                                                                                                                                                                                                                                                                                                                                        |            |                                                     |  |  |  |  |
| Duration                                    | 2 days                                                                                                                                                                                                                                                                                                                                                                                                 |            |                                                     |  |  |  |  |
| N.                                          | 8 – 15                                                                                                                                                                                                                                                                                                                                                                                                 |            |                                                     |  |  |  |  |
| participants                                |                                                                                                                                                                                                                                                                                                                                                                                                        |            |                                                     |  |  |  |  |
| Location                                    | Classroom<br>Work in hall                                                                                                                                                                                                                                                                                                                                                                              |            |                                                     |  |  |  |  |
| Target group                                | Architects and Planners                                                                                                                                                                                                                                                                                                                                                                                |            |                                                     |  |  |  |  |
|                                             | Craftsman and SMEs                                                                                                                                                                                                                                                                                                                                                                                     |            |                                                     |  |  |  |  |
|                                             | Building Owners                                                                                                                                                                                                                                                                                                                                                                                        |            |                                                     |  |  |  |  |
| Characteristics of the Qualification Module |                                                                                                                                                                                                                                                                                                                                                                                                        |            |                                                     |  |  |  |  |
| Aims                                        | In every large town many sgraffito houses can be seen. In this technique different colored layers of plaster are applied over each other and then scraped ornaments or images (graffiare = scratch). Today will be mostly worked in only 2 coats of paint. The layers of plaster are to be used in damp moist and when the top layer is dry enough, sketching of the desired ornaments can be started. |            |                                                     |  |  |  |  |
| Methodic<br>Approach                        | <ul><li>Lecture</li><li>practical exercises in the hall</li></ul>                                                                                                                                                                                                                                                                                                                                      |            |                                                     |  |  |  |  |
| Contents                                    | <ul> <li>Brief introduction to project AlpHouse</li> <li>Presentation of the sgraffito technique with ex</li> <li>Basics of the craft technique</li> <li>Basics of plaster systems</li> <li>Basics of template selection and copying</li> <li>Practical implementation</li> </ul>                                                                                                                      | amples     |                                                     |  |  |  |  |
| Learning outcomes                           | Overview of the content and practical exercises                                                                                                                                                                                                                                                                                                                                                        |            |                                                     |  |  |  |  |
| Final Certification                         | Certificate of attendance                                                                                                                                                                                                                                                                                                                                                                              |            |                                                     |  |  |  |  |
|                                             | Conception                                                                                                                                                                                                                                                                                                                                                                                             |            |                                                     |  |  |  |  |
| PP Leader                                   |                                                                                                                                                                                                                                                                                                                                                                                                        |            |                                                     |  |  |  |  |
| Contact person                              | LBH – BauAkademie Lehrbauhof Salzburg                                                                                                                                                                                                                                                                                                                                                                  |            |                                                     |  |  |  |  |
| contact person                              |                                                                                                                                                                                                                                                                                                                                                                                                        |            |                                                     |  |  |  |  |
| address                                     | LBH – BauAkademie Lehrbauhof Salzburg  DI Ronald Setznagel – Management                                                                                                                                                                                                                                                                                                                                |            |                                                     |  |  |  |  |
|                                             | LBH – BauAkademie Lehrbauhof Salzburg  DI Ronald Setznagel – Management  DI Wolfgang Konrad – Consultant, project staff                                                                                                                                                                                                                                                                                | fax        | +43 (0) 662/830200 34                               |  |  |  |  |
| address                                     | LBH – BauAkademie Lehrbauhof Salzburg  DI Ronald Setznagel – Management  DI Wolfgang Konrad – Consultant, project staff  Moosstraße 197, 5020 Salzburg, AUSTRIA                                                                                                                                                                                                                                        | fax<br>web | +43 (0) 662/830200 34<br>http://www.bauakademie.at/ |  |  |  |  |
| address                                     | LBH – BauAkademie Lehrbauhof Salzburg  DI Ronald Setznagel – Management  DI Wolfgang Konrad – Consultant, project staff  Moosstraße 197, 5020 Salzburg, AUSTRIA  +43 (0) 662/830200                                                                                                                                                                                                                    | web        |                                                     |  |  |  |  |
| address                                     | LBH – BauAkademie Lehrbauhof Salzburg  DI Ronald Setznagel – Management  DI Wolfgang Konrad – Consultant, project staff  Moosstraße 197, 5020 Salzburg, AUSTRIA  +43 (0) 662/830200  office@sbg.bauakademie.at                                                                                                                                                                                         | web        |                                                     |  |  |  |  |